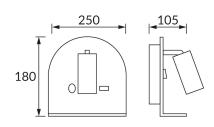

## **BASIC INFORMATION**

| Product name:         | MOBI WLL GU10 BLACK |
|-----------------------|---------------------|
| Ideus index:          | 04189               |
| EAN barcode:          | 5901477341892       |
| Colour:               | Black               |
| Materials:            | Steel sheet         |
| Height:               | 180 mm              |
| Width:                | 250 mm              |
| Depth:                | 105 mm              |
| Box packaging:        | 15 pcs              |
| REMARKS               |                     |
| USB socket 5V 2A incl | uded                |