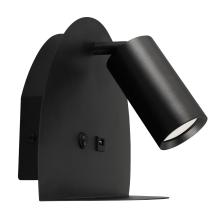

## **BASIC INFORMATION**

| Product name:         | MOBI WLL GU10 BLACK |
|-----------------------|---------------------|
| Ideus index:          | 04189               |
| EAN barcode:          | 5901477341892       |
| Colour:               | Black               |
| Materials:            | Steel sheet         |
| Height:               | 180 mm              |
| Width:                | 250 mm              |
| Depth:                | 105 mm              |
| Box packaging:        | 15 pcs              |
| REMARKS               |                     |
| USB socket 5V 2A incl | uded                |